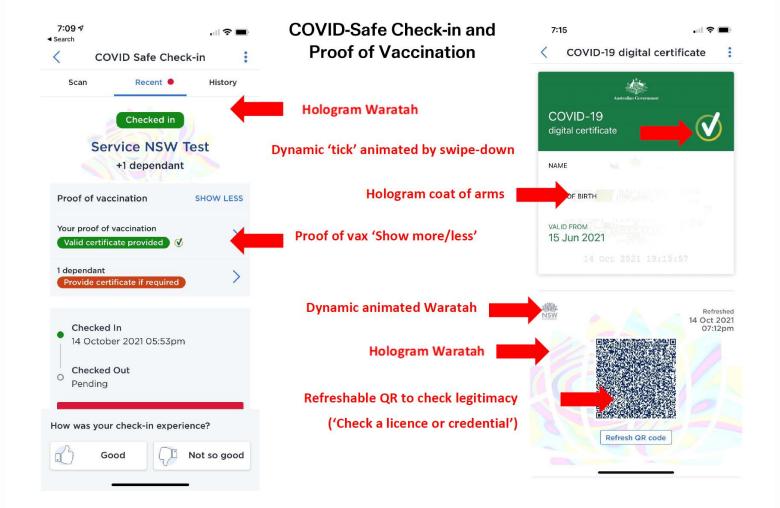

# Accepted proof of vaccination (NSW)

- 1 COVID-19 digital certificate
  - Medicare App
    - Service NSW App
    - Smartphone wallet

2 Printed version of the COVID-19 digital certificate or immunisation history statement

3 Successful completion of a Service NSW QR check-in that includes vaccination confirmation.

Medical exemptions to be included on immunisation history statement

#### **Proof of vaccination**

People aged 16 or over now need to show proof of COVID-19 vaccination or a signed medical exemption as a condition of entry to most businesses. Here's what's accepted as proof of vaccination: