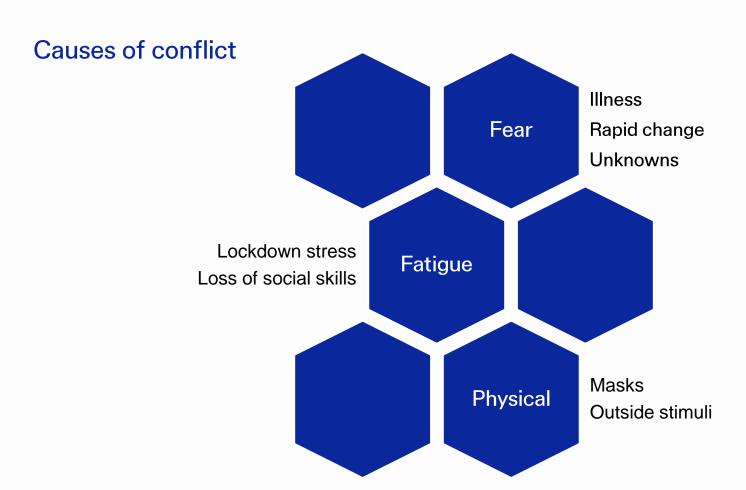

### In-person conflict

### **Body language**

Take one step back
Keep gestures minimal, avoid pointing / sudden movement
Neutral facial expression, relaxed posture

#### Don't rush

Listen first

Take time to assess emotional state and possible threat

Don't crowd: too many employees will overwhelm

### **Show humanity**

Be personable, form a connection
Use humour
Empathise: "We're finding this time pretty hard, too"
"We're still getting used to this, as well"

#### Stay calm

Practise slow breathing Avoid raising your voice Reassure yourself

#### Show you're hearing

Nod, make eye contact

#### Offer assistance

Offer a face mask
Access to computer to find proof of vaccination
Advice on how to get documents
Reassurance: all our requirements are based on expert
health advice