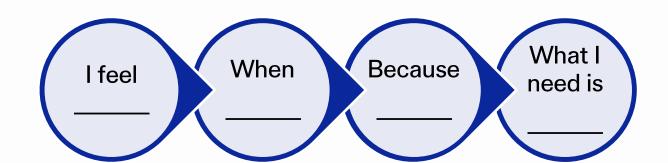

### **Show humanity**

Be personable, form a connection
Use humour
Empathise: "We're finding this time pretty hard, too"
"We're still getting used to this, as well"