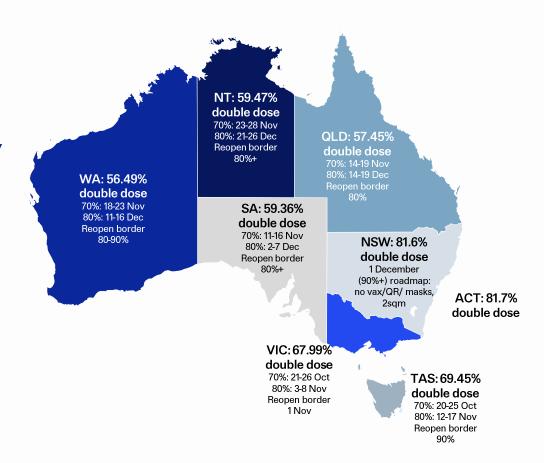

#### On the horizon

- State borders to reopen in November/December
- Overseas: high movement with vax passports / masks / capacity limits common
- Significant shift in messaging to visitors and staff
- Planning is key