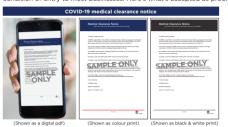

#### **Proof of medical exemption**

People aged 16 or over now need to show proof of COVID-19 vaccination or a signed medical exemption as a condition of entry to most businesses. Here's what's accepted as proof of medical exemption:

(Shown as colour print. Must be signed by a doctor) Must be signed by a doctor)

account through myGov)

(Shown as colour print. Must be signed by a doctor)

(Shown as black & white print.

(Shown on the Service NSW app available from 17 October)

account through myGov)

You may be fined \$1,000 if you don't comply.