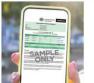

# Accepted proof of vaccination (NSW)

- 1 COVID-19 digital certificate
  - Medicare App
    - Service NSW App
    - Smartphone wallet

2 Printed version of the COVID-19 digital certificate or immunisation history statement

3 Successful completion of a Service NSW QR check-in that includes vaccination confirmation.

Medical exemptions to be included on immunisation history statement