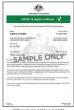

#### **Proof of vaccination**

People aged 16 or over now need to show proof of COVID-19 vaccination or a signed medical exemption as a condition of entry to most businesses. Here's what's accepted as proof of vaccination:

(Shown in Android Wallet)

(Shown in IOS Wallet)

(Shown on a Medicare online account through myGov)

(Shown as colour print)

(Shown as black & white print)

(Shown on a Medicare online

(Shown as colour print)

(Shown as black & white print)