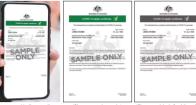

#### **Proof of vaccination**

People aged 16 or over now need to show proof of COVID-19 vaccination or a signed medical exemption as a condition of entry to most businesses. Here's what's accepted as proof of vaccination:

(Shown in Android Wallet)

(Shown in IOS Wallet)

(Shown on a Medicare online account through myGov)

(Shown as colour print)

(Shown as black & white print)

(Shown on a Medicare online

(Shown as colour print)

(Shown as black & white print)